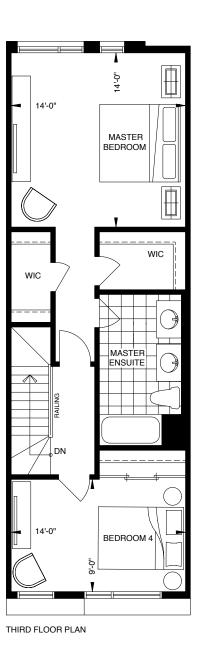

ls (except in tiled areas - foyer/baths/laundry)
- Full oak staircase on ground, 2nd and 3rd level stairs stained to match flooring
- 8' ceiling in basement level, 9' ceiling on ground, and 8' ceiling on the 2nd and 3rd levels
- Smooth ceilings throughout
- Modern profile baseboards and casings
- Solid front entry door with glass insert
- USB receptacles in kitchen and bedrooms
- Front-loaded full size washer & dryer
- Standard light fixtures in principle rooms on main level
- Central vacuum rough-in
- "Smart" thermostat
- Wire rod shelving in all closets

Exceptional Designer Finishes
Selected for Everything From
Your Front Door To Your
Master Suite

ZIA ABBAS
416.666.4545
trustzia@gmail.com
for price & floor Plans





NORTH TORONTO

LAWRENCE PARK SECONDARY SUITE 2641 SQ. FT.















# PARKING CONDITIONS





# **KITCHEN**

## Standard Appliance Package:

- Counter depth stainless steel fridge and freezer
- 30" slide-in glass top electric range
- Stainless steel over-the-range microwave with built-in hood fan
- 24" stainless steel dishwasher

### Additional Standard Features:

- Quartz slab counter top
- Single lever pull-out faucet with modern edge undermount sink
- Integrated pantry as per plan
- Custom crafted cabinetry with 3' upper cabinets
- Glass tile backsplash
- Under-cabinet lighting

# **BATHROOM**

## Master Ensuite:

- Single or double vanity with integrated sink, as per floor plan
- Designer porcelain tile tub and shower enclosure
- Wall mounted mirror
- Ceiling light fixture
- Low-flow toilet

# Family Bathrooms:

- Vanity with integrated sink
- Desi