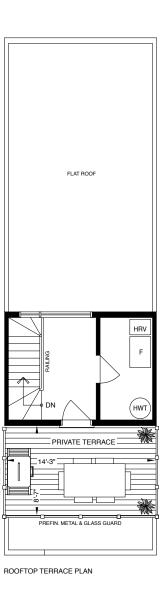

round level, 9' ceiling on main, and 8' ceiling on the 2nd and 3rd levels
- Smooth ceilings throughout
- Modern profile baseboards and casings
- Solid front entry door with glass insert
- USB receptacles in kitchen and bedrooms
- Front-loaded washer & dryer
- Standard light fixtures in principle rooms on main level
- Central vacuum rough-in
- "Smart" thermostat
- Wire rod shelving in all closets
- Finished Roof Top Terraces as per plan including electrical plug and hose bib

Exceptional Designer Finishes
Selected for Everything From
Your Front Door To Your
Master Suite

ZIA ABBAS
416.666.4545
trustzia@gmail.com
for price & floor Plans





NORTH TORONTO

SHERWOOD PARK 2 CAR PARKING 2580 SQ. FT.



TOTAL INDOOR LIVING AREA - 2580 SQ. FT. | TOTAL OUTDOOR LIVING AREA 267 SQ. FT.

















# **KITCHEN**

### Standard Appliance Package:

- Counter depth stainless steel fridge and freezer
- 30" slide-in glass top electric range
- Stainless steel over-the-range microwave with built-in hood fan
- 24" stainless steel dishwasher

### Additional Standard Features:

- Quartz slab counter top
- Single lever pull-out faucet with modern edge undermount sink
- Integrated pantry and closet as per plan
- Custom crafted cabinetry with 3' upper cabinets
- Glass tile backsplash
- Under-counter lighting

# **BATHROOM**

#### Master Ensuite:

- Single or double vanities with integrated sinks, as per floor plan
- Shower enclosure with one rainwater shower head
- Stand-alone soaker tub
- Floating wall mounted mirror
- Ceiling light fixture
- Low-flow toilet

### Family Bathrooms:

- Vanity w