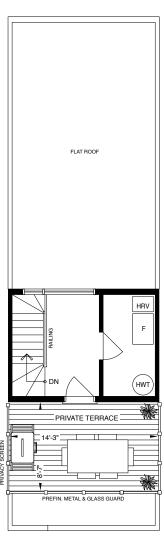

ls (except in tiled areas - foyer/baths/laundry)
- Full oak staircase on ground, 2nd and 3rd level stairs stained to match flooring
- 8' ceiling in basement level, 9' ceiling on ground, and 8' ceiling on the 2nd and 3rd levels
- Smooth ceilings throughout
- Modern profile baseboards and casings
- Solid front entry door with glass insert
- USB receptacles in kitchen and bedrooms
- Front-loaded full size washer & dryer
- Standard light fixtures in principle rooms on main level
- Central vacuum rough-in
- "Smart" thermostat
- Wire rod shelving in all closets

Exceptional Designer Finishes
Selected for Everything From
Your Front Door To Your
Master Suite

ZIA ABBAS
416.666.4545
trustzia@gmail.com
for price & floor Plans





NORTH TORONTO

SHERWOOD PARK 1 CAR PARKING 2740 SQ. FT.















ROOFTOP TERRACE PLAN



# **KITCHEN**

### Standard Appliance Package:

- Counter depth stainless steel fridge and freezer
- 30" slide-in glass top electric range
- Stainless steel over-the-range microwave with built-in hood fan
- 24" stainless steel dishwasher

### Additional Standard Features:

- Quartz slab counter top
- Single lever pull-out faucet with modern edge undermount sink
- Integrated pantry and closet as per plan
- Custom crafted cabinetry with 3' upper cabinets
- Glass tile backsplash
- Under-counter lighting

# **BATHROOM**

#### Master Ensuite:

- Single or double vanities with integrated sinks, as per floor plan
- Shower enclosure with one rainwater shower head
- Stand-alone soaker tub
- Floating wall mounted mirror
- Ceiling light fixture
- Low-flow toilet

### Family