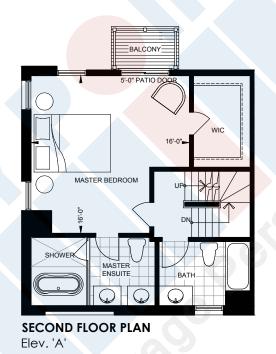

g
- 8' ceiling on ground level, 9' ceiling on main, and 8' ceiling on the 2nd and 3rd levels
- Smooth ceilings throughout
- Modern profile baseboards and casings
- Solid front entry door with glass insert
- USB receptacles in kitchen and bedrooms
- Front-loaded washer & dryer
- Standard light fixtures in principle rooms on main level
- Central vacuum rough-in
- "Smart" thermostat
- Wire rod shelving in all closets
- Finished Roof Top Terraces as per plan including electrical plug and hose bib

Exceptional Designer Finishes
Selected for Everything From
Your Front Door To Your
Master Suite

ZIA ABBAS
416.666.4545
trustzia@gmail.com
for price & floor Plans





NORTH TORONTO

SHERWOOD PARK MODIFIED



TOTAL INDOOR LIVING AREA - 2167 SQ. FT. | TOTAL OUTDOOR LIVING AREA - 84 SQ. FT.















Elev. 'A'



ROOF TOP TERRACE FLOOR PLAN Elev. 'A'



Elev. 'A'













**ROOF TOP TERRACE FLOOR PLAN** Elev. 'A'



Elev. 'A'

# **KITCHEN**

### Standard Appliance Package:

- Counter depth stainless steel fridge and freezer
- 30" slide-in glass top electric range
- Stainless steel over-the-range microwave with built-in hood fan
- 24" stainless steel dishwasher

### Additional Standard Features:

- Quartz slab counter top
- Single lever pull-out faucet with modern edge undermount sink
- Integrated pantry and closet as per plan
- Custom crafted cabinetry with 3' upper cabinets
- Glass tile backsplash
- Under-counter lighting

# **BATHROOM**

#### Master Ensuite:

- Single or double vanities with integrated sinks, as per floor plan
- Shower enclosure with one rainwater shower head