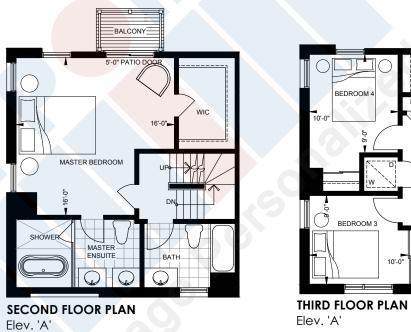

nd and 3rd levels
- Smooth ceilings throughout
- Modern profile baseboards and casings
- Solid front entry door with glass insert
- USB receptacles in kitchen and bedrooms
- Front-loaded washer & dryer
- Standard light fixtures in principle rooms on main level
- Central vacuum rough-in
- "Smart" thermostat
- Wire rod shelving in all closets
- Finished Roof Top Terraces as per plan including electrical plug and hose bib

Exceptional Designer Finishes
Selected for Everything From
Your Front Door To Your
Master Suite

ZIA ABBAS
416.666.4545
trustzia@gmail.com
for price & floor Plans





NORTH TORONTO

SHERWOOD PARK MODIFIED



TOTAL INDOOR LIVING AREA - 2167 SQ. FT. | TOTAL OUTDOOR LIVING AREA - 84 SQ. FT.















Elev. 'A'



ROOF TOP TERRACE FLOOR PLAN Elev. 'A'



Elev. 'A'













**ROOF TOP TERRACE FLOOR PLAN** Elev. 'A'



Elev. 'A'

# **KITCHEN**

### Standard Appliance Package:

- Counter depth stainless steel fridge and freezer
- 30" slide-in glass top electric range
- Stainless steel over-the-range microwave with built-in hood fan
- 24" stainless steel dishwasher

### Additional Standard Features:

- Quartz slab counter top
- Single lever pull-out faucet with modern edge undermount sink
- Integrated pantry and closet as per plan
- Custom crafted cabinetry with 3' upper cabinets
- Glass tile backsplash
- Under-counter lighting

# **BATHROOM**

#### Master Ensuite:

- Single or double vanities with integrated sinks, as per floor plan
- Shower enclosure with one rainwater shower head
- Stand-alone soaker tub
- Floating wall mounted mirror
- Ceiling light fi