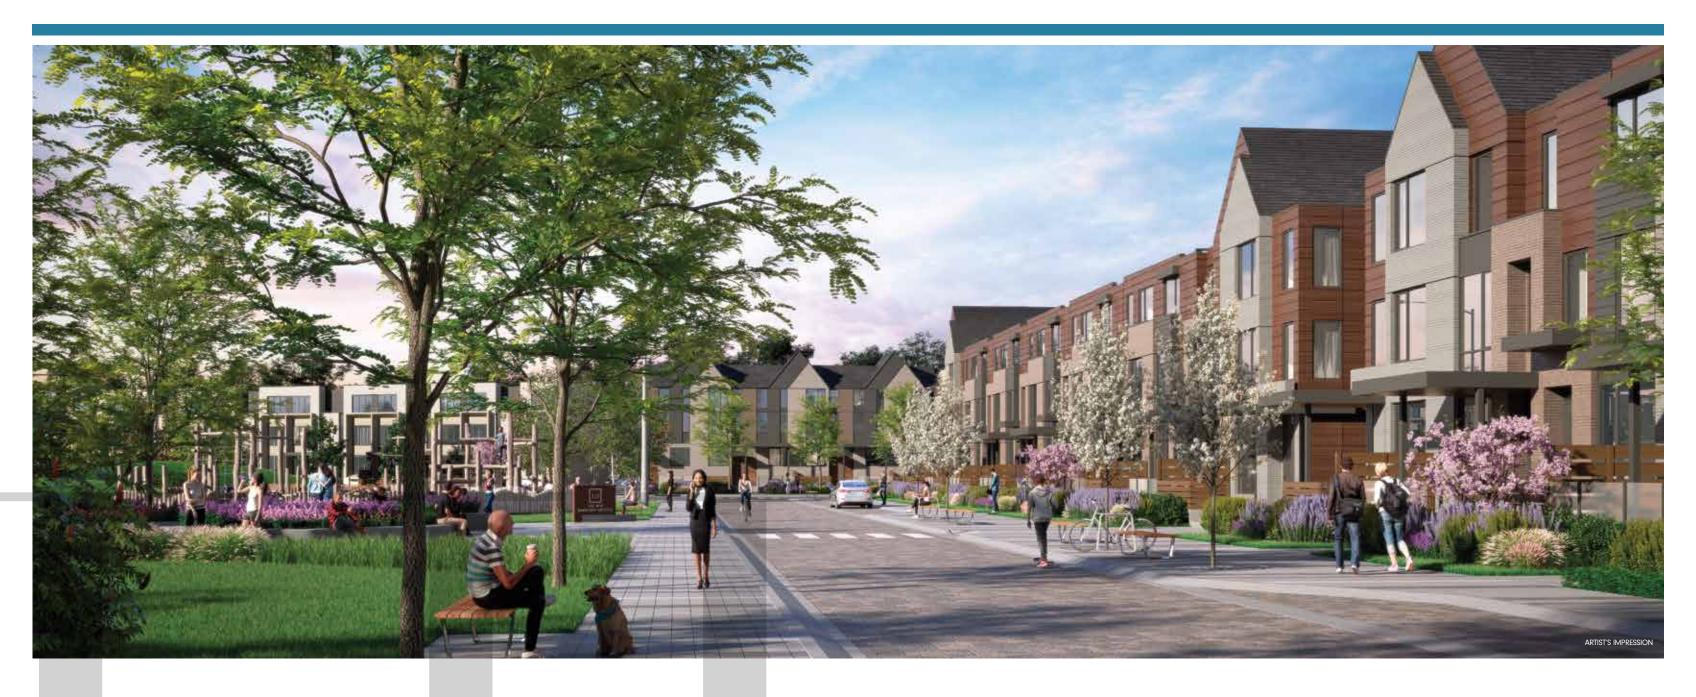

aundry)
- Full oak staircase on main, 2nd and 3rd level stairs stained to match flooring
- 8' ceiling on ground level, 9' ceiling on main, and 8' ceiling on the 2nd and 3rd levels
- Smooth ceilings throughout
- Modern profile baseboards and casings
- Solid front entry door with glass insert
- USB receptacles in kitchen and bedrooms
- Front-loaded washer & dryer
- Standard light fixtures in principle rooms on main level
- Central vacuum rough-in
- "Smart" thermostat
- Wire rod shelving in all closets
- Finished Roof Top Terraces as per plan including electrical plug and hose bib

Exceptional Designer Finishes
Selected for Everything From
Your Front Door To Your
Master Suite

ZIA ABBAS
416.666.4545
trustzia@gmail.com
for price & floor Plans





NORTH TORONTO

SHERWOOD PARK SECONDARY SUITE



TOTAL INDOOR LIVING AREA - 2580 SQ. FT. | INCLUDING 238 SQ. FT. SECONDARY SUITE | TOTAL OUTDOOR LIVING AREA - 267 SQ. FT.













# **KITCHEN**

### Standard Appliance Package:

- Counter depth stainless steel fridge and freezer
- 30" slide-in glass top electric range
- Stainless steel over-the-range microwave with built-in hood fan
- 24" stainless steel dishwasher

### Additional Standard Features:

- Quartz slab counter top
- Single lever pull-out faucet with modern edge undermount sink
- Integrated pantry and closet as per plan
- Custom crafted cabinetry with 3' upper cabinets
- Glass tile backsplash
- Under-counter lighting

# **BATHROOM**

## Master Ensuite:

- Single or double vanities with integrated sinks, as per floor plan
- Shower enclosure with one rainwater shower head
-