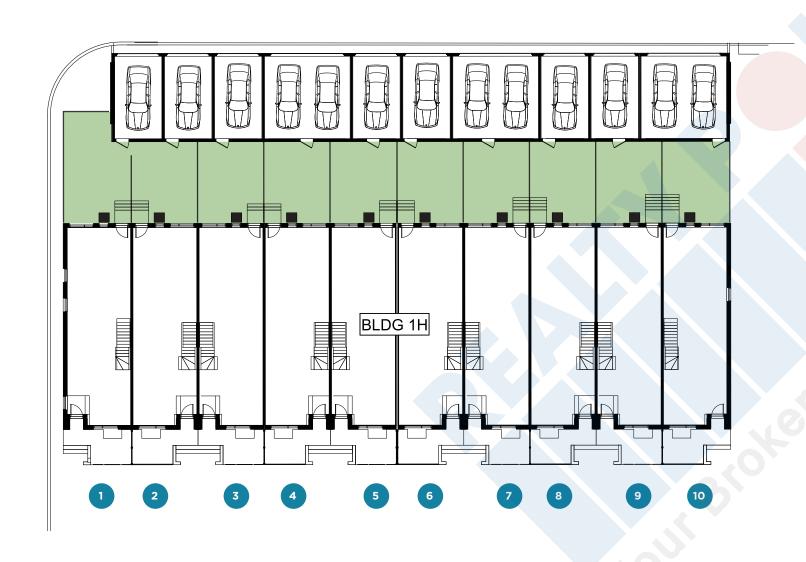

NORTH TORONTO

LAWRENCE PARK CORNER-END MODELS















# PARKING CONDITIONS





# **KITCHEN**

### Standard Appliance Package:

- Counter depth stainless steel fridge and freezer
- 30" slide-in glass top electric range
- Stainless steel over-the-range microwave with built-in hood fan
- 24" stainless steel dishwasher

### Additional Standard Features:

- Quartz slab counter top
- Single lever pull-out faucet with modern edge undermount sink
- Integrated pantry as per plan
- Custom crafted cabinetry with 3' upper cabinets
- Glass tile backsplash
- Under-cabinet lighting

# **BATHROOM**

#### Master Ensuite:

- Single or double vanity with integrated sink, as per floor plan
- Designer porcelain tile tub and shower enclosure
- Wall mounted mirror
- Ceiling light fixture
- Low-flow toilet

#### Family Bathrooms:

- Vanity with integrated sink
- Designer selected tiles