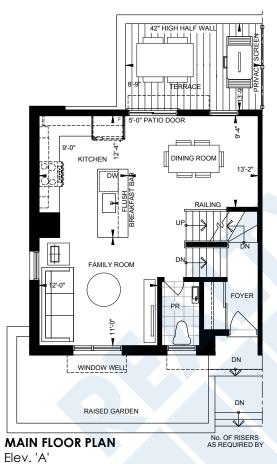

ing
- 8' ceiling on ground level, 9' ceiling on main, and 8' ceiling on the 2nd and 3rd levels
- Smooth ceilings throughout
- Modern profile baseboards and casings
- Solid front entry door with glass insert
- USB receptacles in kitchen and bedrooms
- Front-loaded washer & dryer
- Standard light fixtures in principle rooms on main level
- Central vacuum rough-in
- "Smart" thermostat
- Wire rod shelving in all closets
- Finished Roof Top Terraces as per plan including electrical plug and hose bib

Exceptional Designer Finishes
Selected for Everything From
Your Front Door To Your
Master Suite

ZIA ABBAS
416.666.4545
trustzia@gmail.com
for price & floor Plans





NORTH TORONTO

SHERWOOD PARK MODIFIED



TOTAL INDOOR LIVING AREA - 2167 SQ. FT. | TOTAL OUTDOOR LIVING AREA - 84 SQ. FT.















Elev. 'A'



ROOF TOP TERRACE FLOOR PLAN Elev. 'A'



Elev. 'A'













**ROOF TOP TERRACE FLOOR PLAN** Elev. 'A'



Elev. 'A'

# **KITCHEN**

### Standard Appliance Package:

- Counter depth stainless steel fridge and freezer
- 30" slide-in glass top electric range
- Stainless steel over-the-range microwave with built-in hood fan
- 24" stainless steel dishwasher

### Additional Standard Features:

- Quartz slab counter top
- Single lever pull-out faucet with modern edge undermount sink
- Integrated pantry and closet as per plan
- Custom crafted cabinetry with 3' upper cabinets
- Glass tile backsplash
- Under-counter lighting

# **BATHROOM**

#### Master Ensuite:

- Single or double vanities with integrated sinks, as per floor plan
- Shower enclosure with one rainwater shower he