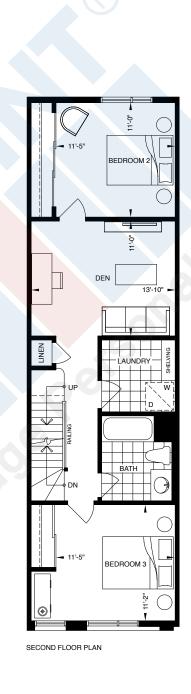

on ground level, 9' ceiling on main, and 8' ceiling on the 2nd and 3rd levels
- Smooth ceilings throughout
- Modern profile baseboards and casings
- Solid front entry door with glass insert
- USB receptacles in kitchen and bedrooms
- Front-loaded washer & dryer
- Standard light fixtures in principle rooms on main level
- Central vacuum rough-in
- "Smart" thermostat
- Wire rod shelving in all closets
- Finished Roof Top Terraces as per plan including electrical plug and hose bib

Exceptional Designer Finishes
Selected for Everything From
Your Front Door To Your
Master Suite

ZIA ABBAS
416.666.4545
trustzia@gmail.com
for price & floor Plans





NORTH TORONTO

SHERWOOD PARK 2 CAR PARKING 2580 SQ. FT.



TOTAL INDOOR LIVING AREA - 2580 SQ. FT. | TOTAL OUTDOOR LIVING AREA 267 SQ. FT.

















# **KITCHEN**

### Standard Appliance Package:

- Counter depth stainless steel fridge and freezer
- 30" slide-in glass top electric range
- Stainless steel over-the-range microwave with built-in hood fan
- 24" stainless steel dishwasher

### Additional Standard Features:

- Quartz slab counter top
- Single lever pull-out faucet with modern edge undermount sink
- Integrated pantry and closet as per plan
- Custom crafted cabinetry with 3' upper cabinets
- Glass tile backsplash
- Under-counter lighting

# **BATHROOM**

#### Master Ensuite:

- Single or double vanities with integrated sinks, as per floor plan
- Shower enclosure with one rainwater shower head
- Stand-alone soaker tub
- Floating wall mounted mirror
- Ceiling light fixture
- Low-flow toilet

### Family Bathrooms:

- Vani