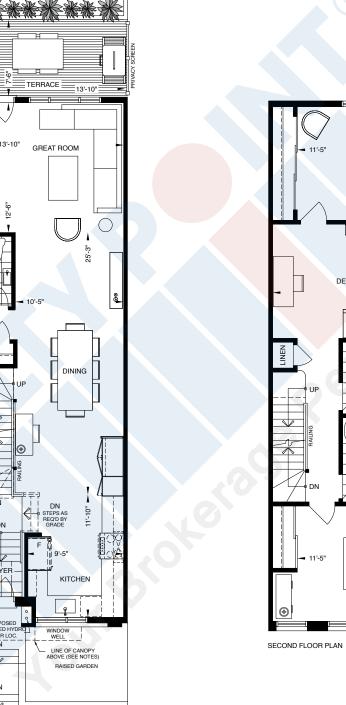

levels (except in tiled areas - foyer/baths/laundry)
- Full oak staircase on ground, 2nd and 3rd level stairs stained to match flooring
- 8' ceiling in basement level, 9' ceiling on ground, and 8' ceiling on the 2nd and 3rd levels
- Smooth ceilings throughout
- Modern profile baseboards and casings
- Solid front entry door with glass insert
- USB receptacles in kitchen and bedrooms
- Front-loaded full size washer & dryer
- Standard light fixtures in principle rooms on main level
- Central vacuum rough-in
- "Smart" thermostat
- Wire rod shelving in all closets

Exceptional Designer Finishes
Selected for Everything From
Your Front Door To Your
Master Suite

ZIA ABBAS
416.666.4545
trustzia@gmail.com
for price & floor Plans





NORTH TORONTO

SHERWOOD PARK 1 CAR PARKING 2740 SQ. FT.















ROOFTOP TERRACE PLAN



# **KITCHEN**

### Standard Appliance Package:

- Counter depth stainless steel fridge and freezer
- 30" slide-in glass top electric range
- Stainless steel over-the-range microwave with built-in hood fan
- 24" stainless steel dishwasher

### Additional Standard Features:

- Quartz slab counter top
- Single lever pull-out faucet with modern edge undermount sink
- Integrated pantry and closet as per plan
- Custom crafted cabinetry with 3' upper cabinets
- Glass tile backsplash
- Under-counter lighting

# **BATHROOM**

#### Master Ensuite:

- Single or double vanities with integrated sinks, as per floor plan
- Shower enclosure with one rainwater shower head
- Stand-alone soaker tub
- Floating wall mounted mirror
- Ceiling light fixture
- Low-flow toilet

### Fam