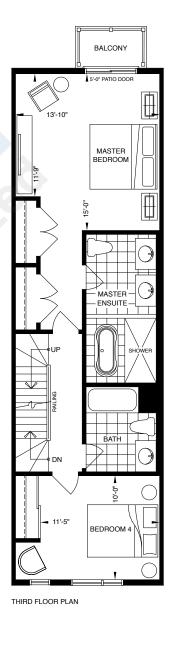

ground level, 9' ceiling on main, and 8' ceiling on the 2nd and 3rd levels
- Smooth ceilings throughout
- Modern profile baseboards and casings
- Solid front entry door with glass insert
- USB receptacles in kitchen and bedrooms
- Front-loaded washer & dryer
- Standard light fixtures in principle rooms on main level
- Central vacuum rough-in
- "Smart" thermostat
- Wire rod shelving in all closets
- Finished Roof Top Terraces as per plan including electrical plug and hose bib

Exceptional Designer Finishes
Selected for Everything From
Your Front Door To Your
Master Suite

ZIA ABBAS
416.666.4545
trustzia@gmail.com
for price & floor Plans





NORTH TORONTO

SHERWOOD PARK 2 CAR PARKING 2580 SQ. FT.



TOTAL INDOOR LIVING AREA - 2580 SQ. FT. | TOTAL OUTDOOR LIVING AREA 267 SQ. FT.

















# **KITCHEN**

### Standard Appliance Package:

- Counter depth stainless steel fridge and freezer
- 30" slide-in glass top electric range
- Stainless steel over-the-range microwave with built-in hood fan
- 24" stainless steel dishwasher

### Additional Standard Features:

- Quartz slab counter top
- Single lever pull-out faucet with modern edge undermount sink
- Integrated pantry and closet as per plan
- Custom crafted cabinetry with 3' upper cabinets
- Glass tile backsplash
- Under-counter lighting

# **BATHROOM**

#### Master Ensuite:

- Single or double vanities with integrated sinks, as per floor plan
- Shower enclosure with one rainwater shower head
- Stand-alone soaker tub
- Floating wall mounted mirror
- Ceiling light fixture
- Low-flow toilet

### Family Bathrooms:

- Vanity