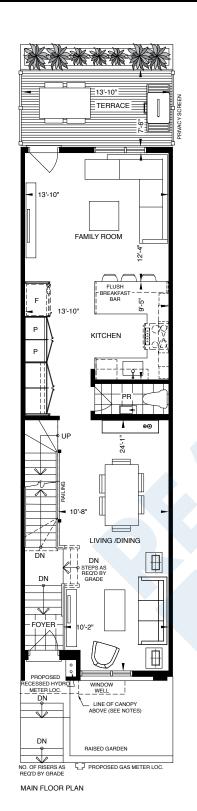

ing on ground level, 9' ceiling on main, and 8' ceiling on the 2nd and 3rd levels
- Smooth ceilings throughout
- Modern profile baseboards and casings
- Solid front entry door with glass insert
- USB receptacles in kitchen and bedrooms
- Front-loaded washer & dryer
- Standard light fixtures in principle rooms on main level
- Central vacuum rough-in
- "Smart" thermostat
- Wire rod shelving in all closets
- Finished Roof Top Terraces as per plan including electrical plug and hose bib

Exceptional Designer Finishes
Selected for Everything From
Your Front Door To Your
Master Suite

ZIA ABBAS
416.666.4545
trustzia@gmail.com
for price & floor Plans





NORTH TORONTO

SHERWOOD PARK 2 CAR PARKING 2580 SQ. FT.



TOTAL INDOOR LIVING AREA - 2580 SQ. FT. | TOTAL OUTDOOR LIVING AREA 267 SQ. FT.

















# **KITCHEN**

### Standard Appliance Package:

- Counter depth stainless steel fridge and freezer
- 30" slide-in glass top electric range
- Stainless steel over-the-range microwave with built-in hood fan
- 24" stainless steel dishwasher

### Additional Standard Features:

- Quartz slab counter top
- Single lever pull-out faucet with modern edge undermount sink
- Integrated pantry and closet as per plan
- Custom crafted cabinetry with 3' upper cabinets
- Glass tile backsplash
- Under-counter lighting

# **BATHROOM**

#### Master Ensuite:

- Single or double vanities with integrated sinks, as per floor plan
- Shower enclosure with one rainwater shower head
- Stand-alone soaker tub
- Floating wall mounted mirror
- Ceiling light fixture
- Low-flow toilet

### Family Bathrooms:

-