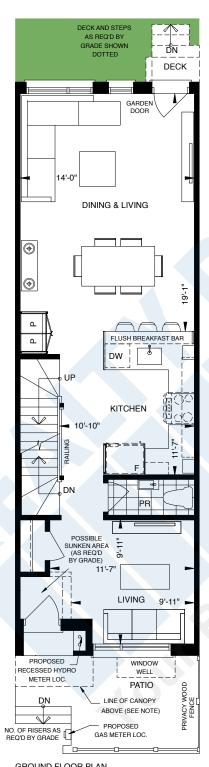

ures:

- Quartz slab counter top
- Kitchen faucet with sink
- Lower and upper cabinetry
- ceramic tile backsplash
- Stacked washer and dryer

#### **BATHROOM**

- Vanity with integrated sink
- Chrome fixtures
- Tub
- Wall mirrors
- Ceiling light fixture
- Low-flow toilet

### **FLOORING**

- Laminate flooring throughout except in bathroom and laundry
- Full oak staircase to secondary suite
- Tiled bathroom and laundry area
- Insulation added between the Secondary Suite and Main Floor to absorb noise and vibration

Exceptional Designer Finishes Selected for Everything From Your Front Door To Your Master Suite Call or email

ZIA ABBAS

416.666.4545

trustzia@gmail.com
for price & floor Plans





NORTH TORONTO

LAWRENCE PARK 2004 SQ. FT.



INDOOR LIVING AREA - 2004 SQ. FT. + REAR YARD











THIRD FLOOR PLAN





# PARKING CONDITIONS





# **KITCHEN**

## Standard Appliance Package:

- Counter depth stainless steel fridge and freezer
- 30" slide-in glass top electric range
- Stainless steel over-the-range microwave with built-in hood fan
- 24" stainless steel dishwasher

### Additional Standard Features:

- Quartz slab counter top
- Single lever pull-out faucet with modern edge undermount sink
- Integrated pantry as per plan
- Custom crafted cabinetry with 3' upper cabinets
- Glass tile backsplash
- Under-cabinet lighting

# **BATHROOM**

#### Master Ensuite:

- Single or double vanity with integrated sink, as per floor plan
- Designer porcelain tile tub and shower enclosure
- Wall mounted mirror
- Ceiling light fixture
- Low-flow toilet

#### Family Bathrooms:

- Vanit