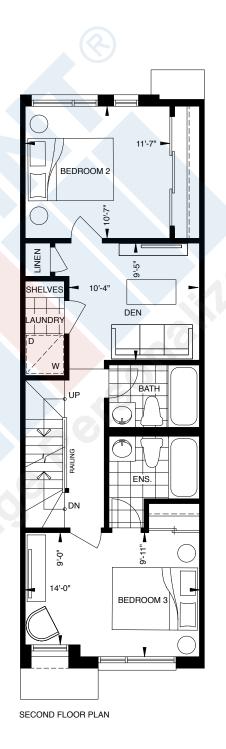

es:

- Quartz slab counter top
- Kitchen faucet with sink
- Lower and upper cabinetry
- ceramic tile backsplash
- Stacked washer and dryer

#### **BATHROOM**

- Vanity with integrated sink
- Chrome fixtures
- Tub
- Wall mirrors
- Ceiling light fixture
- Low-flow toilet

### **FLOORING**

- Laminate flooring throughout except in bathroom and laundry
- Full oak staircase to secondary suite
- Tiled bathroom and laundry area
- Insulation added between the Secondary Suite and Main Floor to absorb noise and vibration

Exceptional Designer Finishes Selected for Everything From Your Front Door To Your Master Suite Call or email

ZIA ABBAS

416.666.4545

trustzia@gmail.com
for price & floor Plans





NORTH TORONTO

LAWRENCE PARK 2004 SQ. FT.



INDOOR LIVING AREA - 2004 SQ. FT. + REAR YARD











THIRD FLOOR PLAN





# PARKING CONDITIONS





# **KITCHEN**

## Standard Appliance Package:

- Counter depth stainless steel fridge and freezer
- 30" slide-in glass top electric range
- Stainless steel over-the-range microwave with built-in hood fan
- 24" stainless steel dishwasher

### Additional Standard Features:

- Quartz slab counter top
- Single lever pull-out faucet with modern edge undermount sink
- Integrated pantry as per plan
- Custom crafted cabinetry with 3' upper cabinets
- Glass tile backsplash
- Under-cabinet lighting

# **BATHROOM**

#### Master Ensuite:

- Single or double vanity with integrated sink, as per floor plan
- Designer porcelain tile tub and shower enclosure
- Wall mounted mirror
- Ceiling light fixture
- Low-flow toilet

#### Family Bathrooms:

- Vanity