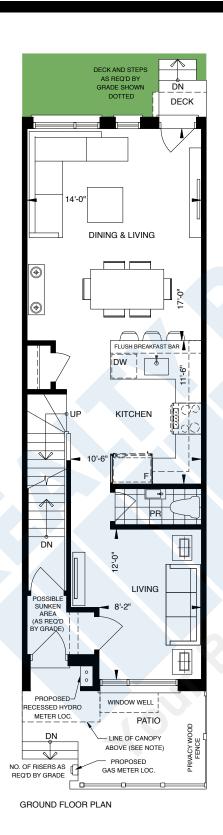

levels (except in tiled areas - foyer/baths/laundry)
- Full oak staircase on ground, 2nd and 3rd level stairs stained to match flooring
- 8' ceiling in basement level, 9' ceiling on ground, and 8' ceiling on the 2nd and 3rd levels
- Smooth ceilings throughout
- Modern profile baseboards and casings
- Solid front entry door with glass insert
- USB receptacles in kitchen and bedrooms
- Front-loaded full size washer & dryer
- Standard light fixtures in principle rooms on main level
- Central vacuum rough-in
- "Smart" thermostat
- Wire rod shelving in all closets

Exceptional Designer Finishes
Selected for Everything From
Your Front Door To Your
Master Suite

ZIA ABBAS
416.666.4545
trustzia@gmail.com
for price & floor Plans





NORTH TORONTO

LAWRENCE PARK SECONDARY SUITE 2641 SQ. FT.















# PARKING CONDITIONS





# **KITCHEN**

## Standard Appliance Package:

- Counter depth stainless steel fridge and freezer
- 30" slide-in glass top electric range
- Stainless steel over-the-range microwave with built-in hood fan
- 24" stainless steel dishwasher

### Additional Standard Features:

- Quartz slab counter top
- Single lever pull-out faucet with modern edge undermount sink
- Integrated pantry as per plan
- Custom crafted cabinetry with 3' upper cabinets
- Glass tile backsplash
- Under-cabinet lighting

# **BATHROOM**

## Master Ensuite:

- Single or double vanity with integrated sink, as per floor plan
- Designer porcelain tile tub and shower enclosure
- Wall mounted mirror
- Ceiling light fixture
- Low-flow toilet

# Family Bathrooms:

- Vanity with integrated sink
-