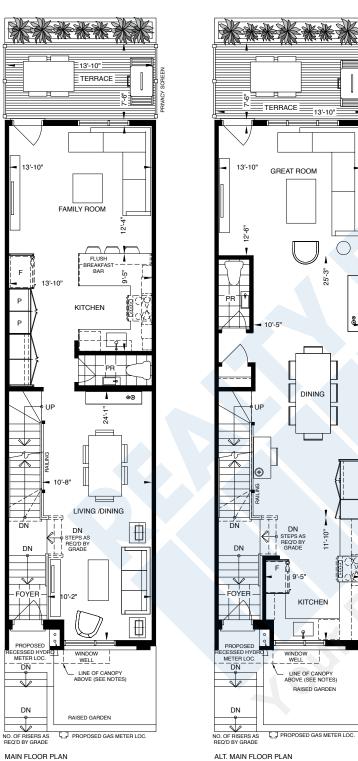

d levels (except in tiled areas - foyer/baths/laundry)
- Full oak staircase on ground, 2nd and 3rd level stairs stained to match flooring
- 8' ceiling in basement level, 9' ceiling on ground, and 8' ceiling on the 2nd and 3rd levels
- Smooth ceilings throughout
- Modern profile baseboards and casings
- Solid front entry door with glass insert
- USB receptacles in kitchen and bedrooms
- Front-loaded full size washer & dryer
- Standard light fixtures in principle rooms on main level
- Central vacuum rough-in
- "Smart" thermostat
- Wire rod shelving in all closets

Exceptional Designer Finishes
Selected for Everything From
Your Front Door To Your
Master Suite

ZIA ABBAS
416.666.4545
trustzia@gmail.com
for price & floor Plans





NORTH TORONTO

SHERWOOD PARK 1 CAR PARKING 2740 SQ. FT.















ROOFTOP TERRACE PLAN



# **KITCHEN**

### Standard Appliance Package:

- Counter depth stainless steel fridge and freezer
- 30" slide-in glass top electric range
- Stainless steel over-the-range microwave with built-in hood fan
- 24" stainless steel dishwasher

### Additional Standard Features:

- Quartz slab counter top
- Single lever pull-out faucet with modern edge undermount sink
- Integrated pantry and closet as per plan
- Custom crafted cabinetry with 3' upper cabinets
- Glass tile backsplash
- Under-counter lighting

# **BATHROOM**

#### Master Ensuite:

- Single or double vanities with integrated sinks, as per floor plan
- Shower enclosure with one rainwater shower head
- Stand-alone soaker tub
- Floating wall mounted mirror
- Ceiling light fixture
- Low-flow toilet

### F