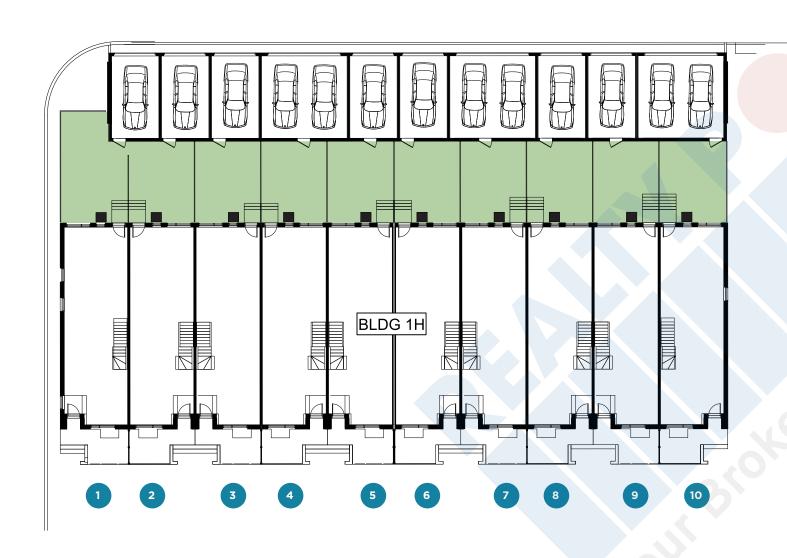

- foyer/baths/laundry)
- Full oak staircase on ground, 2nd and 3rd level stairs stained to match flooring
- 8' ceiling in basement level, 9' ceiling on ground, and 8' ceiling on the 2nd and 3rd levels
- Smooth ceilings throughout
- Modern profile baseboards and casings
- Solid front entry door with glass insert
- USB receptacles in kitchen and bedrooms
- Front-loaded full size washer & dryer
- Standard light fixtures in principle rooms on main level
- Central vacuum rough-in
- "Smart" thermostat
- Wire rod shelving in all closets

Exceptional Designer Finishes
Selected for Everything From
Your Front Door To Your
Master Suite

ZIA ABBAS
416.666.4545
trustzia@gmail.com
for price & floor Plans





NORTH TORONTO

LAWRENCE PARK SECONDARY SUITE 2641 SQ. FT.















# PARKING CONDITIONS





# **KITCHEN**

## Standard Appliance Package:

- Counter depth stainless steel fridge and freezer
- 30" slide-in glass top electric range
- Stainless steel over-the-range microwave with built-in hood fan
- 24" stainless steel dishwasher

### Additional Standard Features:

- Quartz slab counter top
- Single lever pull-out faucet with modern edge undermount sink
- Integrated pantry as per plan
- Custom crafted cabinetry with 3' upper cabinets
- Glass tile backsplash
- Under-cabinet lighting

# **BATHROOM**

## Master Ensuite:

- Single or double vanity with integrated sink, as per floor plan
- Designer porcelain tile tub and shower enclosure
- Wall mounted mirror
- Ceiling light fixture
- Low-flow toilet

# Family Bathrooms:

- Vanity with integrated sink
- Designer selected tiles and ch