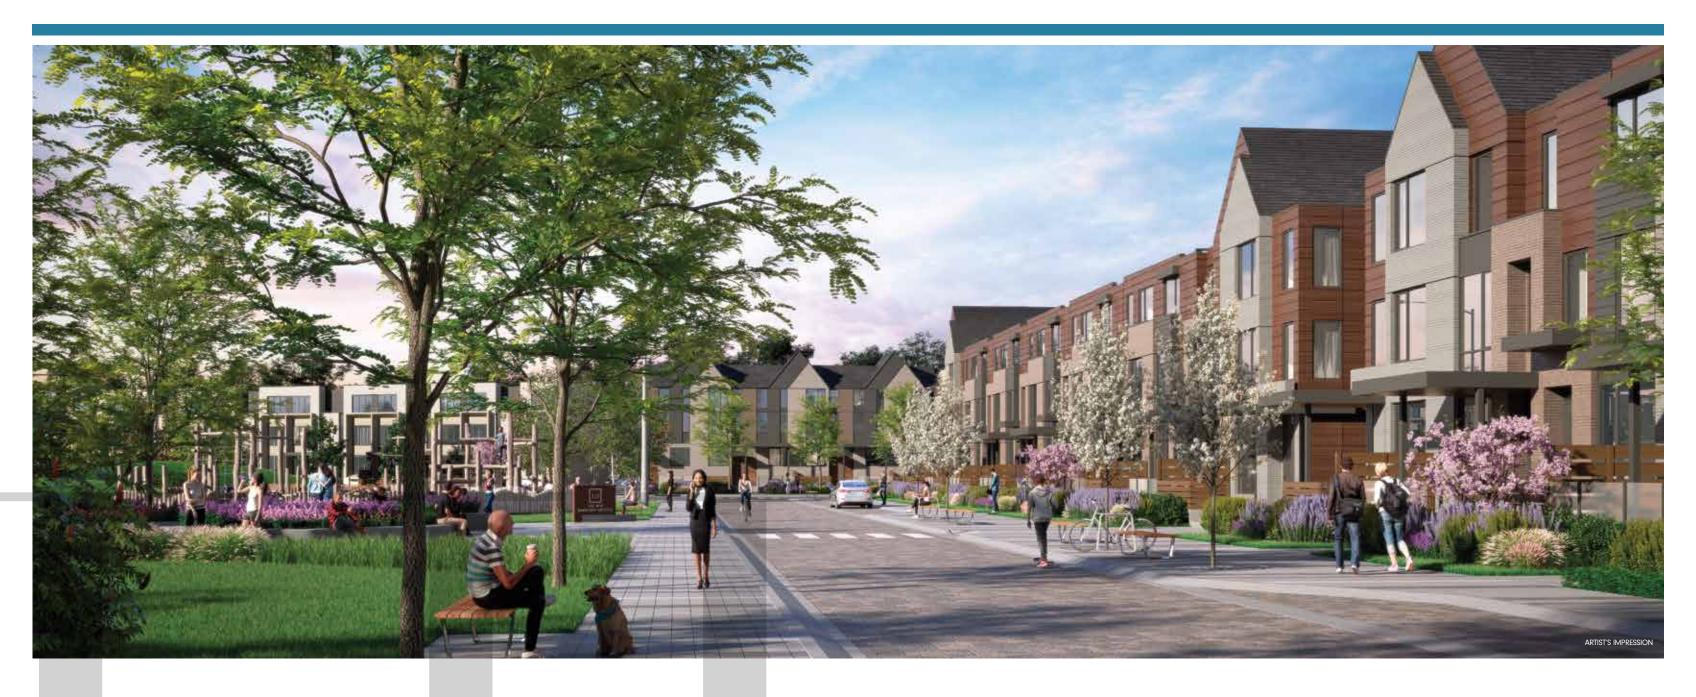

and 3rd levels (except in tiled areas - foyer/baths/laundry)
- Full oak staircase on ground, 2nd and 3rd level stairs stained to match flooring
- 8' ceiling in basement level, 9' ceiling on ground, and 8' ceiling on the 2nd and 3rd levels
- Smooth ceilings throughout
- Modern profile baseboards and casings
- Solid front entry door with glass insert
- USB receptacles in kitchen and bedrooms
- Front-loaded full size washer & dryer
- Standard light fixtures in principle rooms on main level
- Central vacuum rough-in
- "Smart" thermostat
- Wire rod shelving in all closets

Exceptional Designer Finishes
Selected for Everything From
Your Front Door To Your
Master Suite

ZIA ABBAS
416.666.4545
trustzia@gmail.com
for price & floor Plans





NORTH TORONTO

SHERWOOD PARK 1 CAR PARKING 2740 SQ. FT.















ROOFTOP TERRACE PLAN



# **KITCHEN**

### Standard Appliance Package:

- Counter depth stainless steel fridge and freezer
- 30" slide-in glass top electric range
- Stainless steel over-the-range microwave with built-in hood fan
- 24" stainless steel dishwasher

### Additional Standard Features:

- Quartz slab counter top
- Single lever pull-out faucet with modern edge undermount sink
- Integrated pantry and closet as per plan
- Custom crafted cabinetry with 3' upper cabinets
- Glass tile backsplash
- Under-counter lighting

# **BATHROOM**

#### Master Ensuite:

- Single or double vanities with integrated sinks, as per floor plan
- Shower enclosure with one rainwater shower head
- Stand-alone soaker tub
- Floating wall mounted mirror
- Ceiling light fixture
- Low-flow toilet