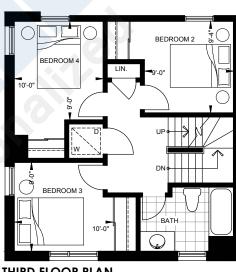

and 3rd levels
- Smooth ceilings throughout
- Modern profile baseboards and casings
- Solid front entry door with glass insert
- USB receptacles in kitchen and bedrooms
- Front-loaded washer & dryer
- Standard light fixtures in principle rooms on main level
- Central vacuum rough-in
- "Smart" thermostat
- Wire rod shelving in all closets
- Finished Roof Top Terraces as per plan including electrical plug and hose bib

Exceptional Designer Finishes
Selected for Everything From
Your Front Door To Your
Master Suite

ZIA ABBAS
416.666.4545
trustzia@gmail.com
for price & floor Plans





NORTH TORONTO

SHERWOOD PARK MODIFIED



TOTAL INDOOR LIVING AREA - 2167 SQ. FT. | TOTAL OUTDOOR LIVING AREA - 84 SQ. FT.















Elev. 'A'



ROOF TOP TERRACE FLOOR PLAN Elev. 'A'



Elev. 'A'













**ROOF TOP TERRACE FLOOR PLAN** Elev. 'A'



Elev. 'A'

# **KITCHEN**

### Standard Appliance Package:

- Counter depth stainless steel fridge and freezer
- 30" slide-in glass top electric range
- Stainless steel over-the-range microwave with built-in hood fan
- 24" stainless steel dishwasher

### Additional Standard Features:

- Quartz slab counter top
- Single lever pull-out faucet with modern edge undermount sink
- Integrated pantry and closet as per plan
- Custom crafted cabinetry with 3' upper cabinets
- Glass tile backsplash
- Under-counter lighting

# **BATHROOM**

#### Master Ensuite:

- Single or double vanities with integrated sinks, as per floor plan
- Shower enclosure with one rainwater shower head
- Stand-alone soaker tub
- Floating wall mounted mirror
- Ceiling light fixt