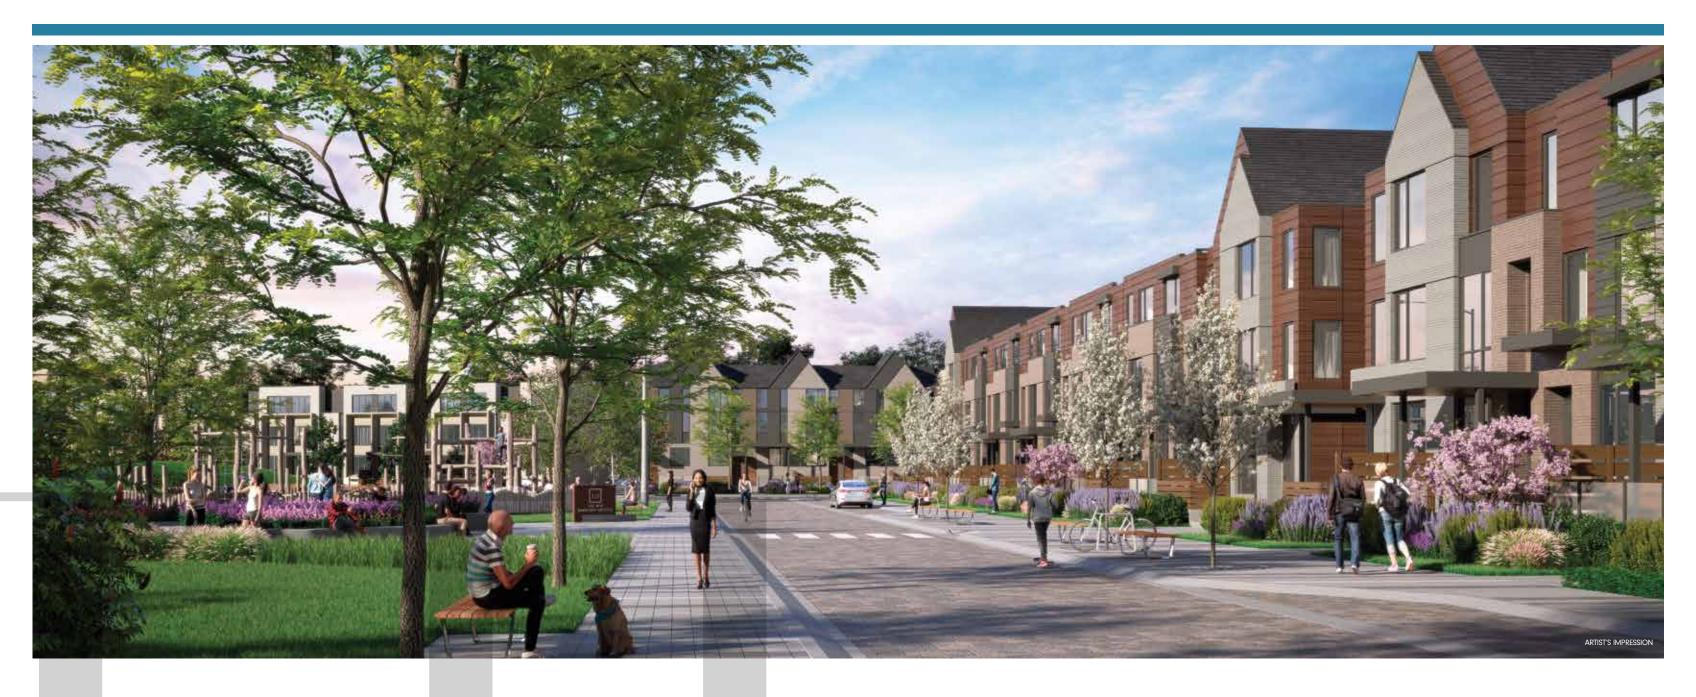

nless steel dishwasher

#### Additional Standard Features:

- Quartz slab counter top
- Kitchen faucet with sink
- Lower and upper cabinetry
- ceramic tile backsplash
- Stacked washer and dryer

#### **BATHROOM**

- Vanity with integrated sink
- Chrome fixtures
- Tub
- Wall mirrors
- Ceiling light fixture
- Low-flow toilet

### **FLOORING**

- Laminate flooring throughout except in bathroom and laundry
- Full oak staircase to secondary suite
- Tiled bathroom and laundry area
- Insulation added between the Secondary Suite and Main Floor to absorb noise and vibration

Exceptional Designer Finishes Selected for Everything From Your Front Door To Your Master Suite Call or email

ZIA ABBAS

416.666.4545

trustzia@gmail.com
for price & floor Plans





NORTH TORONTO

LAWRENCE PARK 2004 SQ. FT.



INDOOR LIVING AREA - 2004 SQ. FT. + REAR YARD











THIRD FLOOR PLAN





# PARKING CONDITIONS





# **KITCHEN**

## Standard Appliance Package:

- Counter depth stainless steel fridge and freezer
- 30" slide-in glass top electric range
- Stainless steel over-the-range microwave with built-in hood fan
- 24" stainless steel dishwasher

### Additional Standard Features:

- Quartz slab counter top
- Single lever pull-out faucet with modern edge undermount sink
- Integrated pantry as per plan
- Custom crafted cabinetry with 3' upper cabinets
- Glass tile backsplash
- Under-cabinet lighting

# **BATHROOM**

#### Master Ensuite:

- Single or double vanity with integrated sink, as per floor plan
- Designer porcelain tile tub and shower enclosure
- Wall mounted mirror
- Ceiling light fixtu