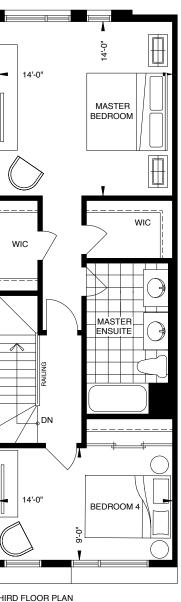

:

- Quartz slab counter top
- Kitchen faucet with sink
- Lower and upper cabinetry
- ceramic tile backsplash
- Stacked washer and dryer

#### **BATHROOM**

- Vanity with integrated sink
- Chrome fixtures
- Tub
- Wall mirrors
- Ceiling light fixture
- Low-flow toilet

### **FLOORING**

- Laminate flooring throughout except in bathroom and laundry
- Full oak staircase to secondary suite
- Tiled bathroom and laundry area
- Insulation added between the Secondary Suite and Main Floor to absorb noise and vibration

Exceptional Designer Finishes Selected for Everything From Your Front Door To Your Master Suite Call or email

ZIA ABBAS

416.666.4545

trustzia@gmail.com
for price & floor Plans





NORTH TORONTO

LAWRENCE PARK 2004 SQ. FT.



INDOOR LIVING AREA - 2004 SQ. FT. + REAR YARD











THIRD FLOOR PLAN





# PARKING CONDITIONS





# **KITCHEN**

## Standard Appliance Package:

- Counter depth stainless steel fridge and freezer
- 30" slide-in glass top electric range
- Stainless steel over-the-range microwave with built-in hood fan
- 24" stainless steel dishwasher

### Additional Standard Features:

- Quartz slab counter top
- Single lever pull-out faucet with modern edge undermount sink
- Integrated pantry as per plan
- Custom crafted cabinetry with 3' upper cabinets
- Glass tile backsplash
- Under-cabinet lighting

# **BATHROOM**

#### Master Ensuite:

- Single or double vanity with integrated sink, as per floor plan
- Designer porcelain tile tub and shower enclosure
- Wall mounted mirror
- Ceiling light fixture
- Low-flow toilet

#### Family Bathrooms:

- Vanity wi