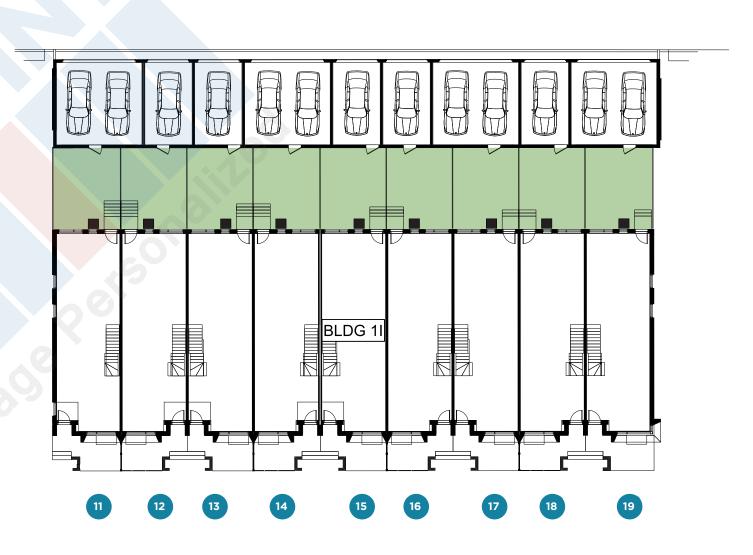

foyer/baths/laundry)
- Full oak staircase on ground, 2nd and 3rd level stairs stained to match flooring
- 8' ceiling in basement level, 9' ceiling on ground, and 8' ceiling on the 2nd and 3rd levels
- Smooth ceilings throughout
- Modern profile baseboards and casings
- Solid front entry door with glass insert
- USB receptacles in kitchen and bedrooms
- Front-loaded full size washer & dryer
- Standard light fixtures in principle rooms on main level
- Central vacuum rough-in
- "Smart" thermostat
- Wire rod shelving in all closets

Exceptional Designer Finishes
Selected for Everything From
Your Front Door To Your
Master Suite

ZIA ABBAS
416.666.4545
trustzia@gmail.com
for price & floor Plans





NORTH TORONTO

LAWRENCE PARK SECONDARY SUITE 2641 SQ. FT.















# PARKING CONDITIONS





# **KITCHEN**

## Standard Appliance Package:

- Counter depth stainless steel fridge and freezer
- 30" slide-in glass top electric range
- Stainless steel over-the-range microwave with built-in hood fan
- 24" stainless steel dishwasher

### Additional Standard Features:

- Quartz slab counter top
- Single lever pull-out faucet with modern edge undermount sink
- Integrated pantry as per plan
- Custom crafted cabinetry with 3' upper cabinets
- Glass tile backsplash
- Under-cabinet lighting

# **BATHROOM**

## Master Ensuite:

- Single or double vanity with integrated sink, as per floor plan
- Designer porcelain tile tub and shower enclosure
- Wall mounted mirror
- Ceiling light fixture
- Low-flow toilet

# Family Bathrooms:

- Vanity with integrated sink
- Designer selected tiles and chro