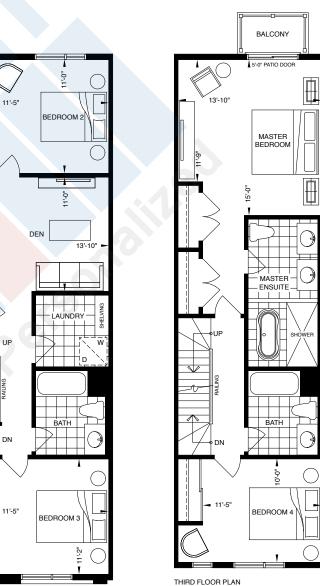

vels (except in tiled areas - foyer/baths/laundry)
- Full oak staircase on ground, 2nd and 3rd level stairs stained to match flooring
- 8' ceiling in basement level, 9' ceiling on ground, and 8' ceiling on the 2nd and 3rd levels
- Smooth ceilings throughout
- Modern profile baseboards and casings
- Solid front entry door with glass insert
- USB receptacles in kitchen and bedrooms
- Front-loaded full size washer & dryer
- Standard light fixtures in principle rooms on main level
- Central vacuum rough-in
- "Smart" thermostat
- Wire rod shelving in all closets

Exceptional Designer Finishes
Selected for Everything From
Your Front Door To Your
Master Suite

ZIA ABBAS
416.666.4545
trustzia@gmail.com
for price & floor Plans





NORTH TORONTO

SHERWOOD PARK 1 CAR PARKING 2740 SQ. FT.















ROOFTOP TERRACE PLAN



# **KITCHEN**

### Standard Appliance Package:

- Counter depth stainless steel fridge and freezer
- 30" slide-in glass top electric range
- Stainless steel over-the-range microwave with built-in hood fan
- 24" stainless steel dishwasher

### Additional Standard Features:

- Quartz slab counter top
- Single lever pull-out faucet with modern edge undermount sink
- Integrated pantry and closet as per plan
- Custom crafted cabinetry with 3' upper cabinets
- Glass tile backsplash
- Under-counter lighting

# **BATHROOM**

#### Master Ensuite:

- Single or double vanities with integrated sinks, as per floor plan
- Shower enclosure with one rainwater shower head
- Stand-alone soaker tub
- Floating wall mounted mirror
- Ceiling light fixture
- Low-flow toilet

### Famil