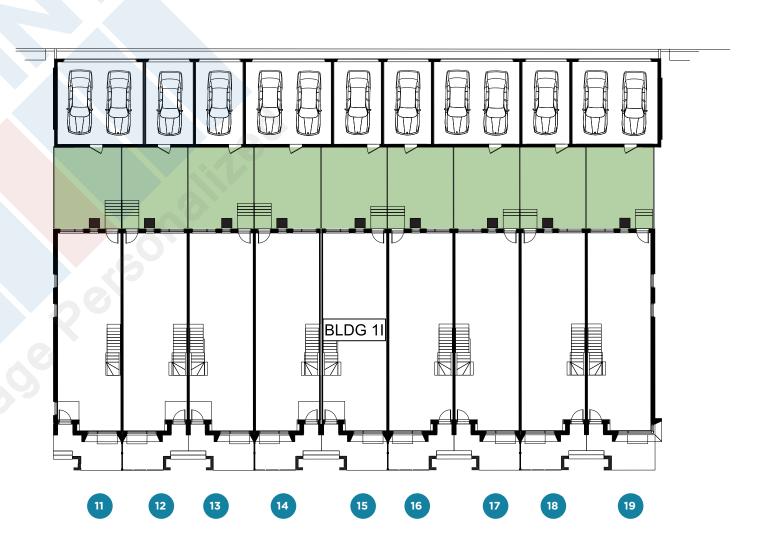

NORTH TORONTO

LAWRENCE PARK CORNER-END MODELS















# PARKING CONDITIONS





# **KITCHEN**

### Standard Appliance Package:

- Counter depth stainless steel fridge and freezer
- 30" slide-in glass top electric range
- Stainless steel over-the-range microwave with built-in hood fan
- 24" stainless steel dishwasher

### Additional Standard Features:

- Quartz slab counter top
- Single lever pull-out faucet with modern edge undermount sink
- Integrated pantry as per plan
- Custom crafted cabinetry with 3' upper cabinets
- Glass tile backsplash
- Under-cabinet lighting

# **BATHROOM**

#### Master Ensuite:

- Single or double vanity with integrated sink, as per floor plan
- Designer porcelain tile tub and shower enclosure
- Wall mounted mirror
- Ceiling light fixture
- Low-flow toilet

#### Family Bathrooms:

- Vanity with integrated sink
- Designer selected tiles an