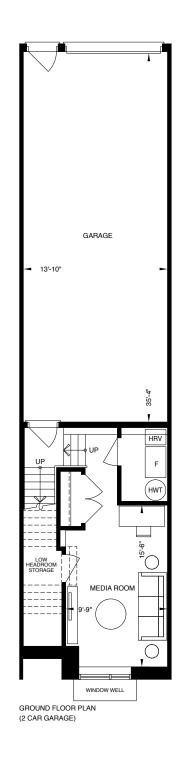

iling on ground level, 9' ceiling on main, and 8' ceiling on the 2nd and 3rd levels
- Smooth ceilings throughout
- Modern profile baseboards and casings
- Solid front entry door with glass insert
- USB receptacles in kitchen and bedrooms
- Front-loaded washer & dryer
- Standard light fixtures in principle rooms on main level
- Central vacuum rough-in
- "Smart" thermostat
- Wire rod shelving in all closets
- Finished Roof Top Terraces as per plan including electrical plug and hose bib

Exceptional Designer Finishes
Selected for Everything From
Your Front Door To Your
Master Suite

ZIA ABBAS
416.666.4545
trustzia@gmail.com
for price & floor Plans





NORTH TORONTO

SHERWOOD PARK 2 CAR PARKING 2580 SQ. FT.



TOTAL INDOOR LIVING AREA - 2580 SQ. FT. | TOTAL OUTDOOR LIVING AREA 267 SQ. FT.

















# **KITCHEN**

### Standard Appliance Package:

- Counter depth stainless steel fridge and freezer
- 30" slide-in glass top electric range
- Stainless steel over-the-range microwave with built-in hood fan
- 24" stainless steel dishwasher

### Additional Standard Features:

- Quartz slab counter top
- Single lever pull-out faucet with modern edge undermount sink
- Integrated pantry and closet as per plan
- Custom crafted cabinetry with 3' upper cabinets
- Glass tile backsplash
- Under-counter lighting

# **BATHROOM**

#### Master Ensuite:

- Single or double vanities with integrated sinks, as per floor plan
- Shower enclosure with one rainwater shower head
- Stand-alone soaker tub
- Floating wall mounted mirror
- Ceiling light fixture
- Low-flow toilet

### Family Bathrooms: