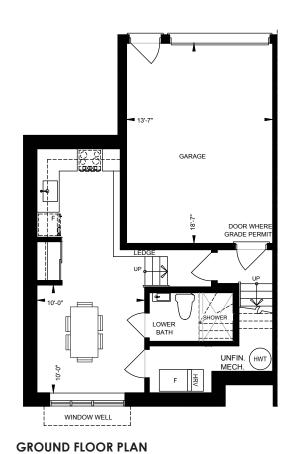

he 2nd and 3rd levels
- Smooth ceilings throughout
- Modern profile baseboards and casings
- Solid front entry door with glass insert
- USB receptacles in kitchen and bedrooms
- Front-loaded washer & dryer
- Standard light fixtures in principle rooms on main level
- Central vacuum rough-in
- "Smart" thermostat
- Wire rod shelving in all closets
- Finished Roof Top Terraces as per plan including electrical plug and hose bib

Exceptional Designer Finishes
Selected for Everything From
Your Front Door To Your
Master Suite

ZIA ABBAS
416.666.4545
trustzia@gmail.com
for price & floor Plans





NORTH TORONTO

SHERWOOD PARK MODIFIED



TOTAL INDOOR LIVING AREA - 2167 SQ. FT. | TOTAL OUTDOOR LIVING AREA - 84 SQ. FT.















Elev. 'A'



ROOF TOP TERRACE FLOOR PLAN Elev. 'A'



Elev. 'A'













**ROOF TOP TERRACE FLOOR PLAN** Elev. 'A'



Elev. 'A'

# **KITCHEN**

### Standard Appliance Package:

- Counter depth stainless steel fridge and freezer
- 30" slide-in glass top electric range
- Stainless steel over-the-range microwave with built-in hood fan
- 24" stainless steel dishwasher

### Additional Standard Features:

- Quartz slab counter top
- Single lever pull-out faucet with modern edge undermount sink
- Integrated pantry and closet as per plan
- Custom crafted cabinetry with 3' upper cabinets
- Glass tile backsplash
- Under-counter lighting

# **BATHROOM**

#### Master Ensuite:

- Single or double vanities with integrated sinks, as per floor plan
- Shower enclosure with one rainwater shower head
- Stand-alone soaker tub
- Floating wall mounted mirror
- Ceiling ligh