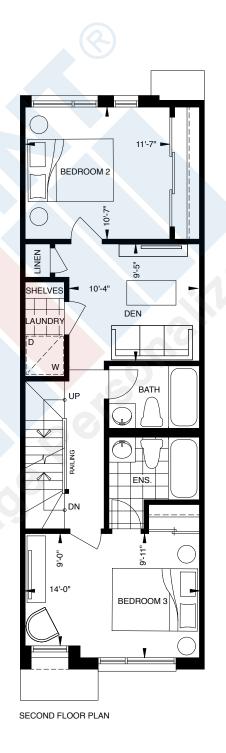

vels (except in tiled areas - foyer/baths/laundry)
- Full oak staircase on ground, 2nd and 3rd level stairs stained to match flooring
- 8' ceiling in basement level, 9' ceiling on ground, and 8' ceiling on the 2nd and 3rd levels
- Smooth ceilings throughout
- Modern profile baseboards and casings
- Solid front entry door with glass insert
- USB receptacles in kitchen and bedrooms
- Front-loaded full size washer & dryer
- Standard light fixtures in principle rooms on main level
- Central vacuum rough-in
- "Smart" thermostat
- Wire rod shelving in all closets

Exceptional Designer Finishes
Selected for Everything From
Your Front Door To Your
Master Suite

ZIA ABBAS
416.666.4545
trustzia@gmail.com
for price & floor Plans





NORTH TORONTO

LAWRENCE PARK SECONDARY SUITE 2641 SQ. FT.















# PARKING CONDITIONS





# **KITCHEN**

## Standard Appliance Package:

- Counter depth stainless steel fridge and freezer
- 30" slide-in glass top electric range
- Stainless steel over-the-range microwave with built-in hood fan
- 24" stainless steel dishwasher

### Additional Standard Features:

- Quartz slab counter top
- Single lever pull-out faucet with modern edge undermount sink
- Integrated pantry as per plan
- Custom crafted cabinetry with 3' upper cabinets
- Glass tile backsplash
- Under-cabinet lighting

# **BATHROOM**

## Master Ensuite:

- Single or double vanity with integrated sink, as per floor plan
- Designer porcelain tile tub and shower enclosure
- Wall mounted mirror
- Ceiling light fixture
- Low-flow toilet

# Family Bathrooms:

- Vanity with integrated sink
- De