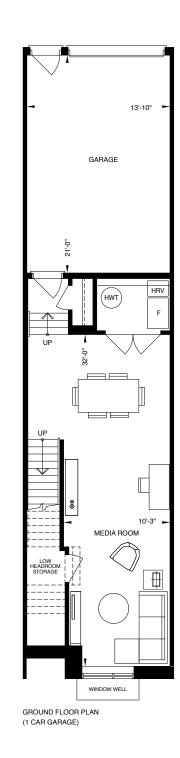

3rd levels (except in tiled areas - foyer/baths/laundry)
- Full oak staircase on ground, 2nd and 3rd level stairs stained to match flooring
- 8' ceiling in basement level, 9' ceiling on ground, and 8' ceiling on the 2nd and 3rd levels
- Smooth ceilings throughout
- Modern profile baseboards and casings
- Solid front entry door with glass insert
- USB receptacles in kitchen and bedrooms
- Front-loaded full size washer & dryer
- Standard light fixtures in principle rooms on main level
- Central vacuum rough-in
- "Smart" thermostat
- Wire rod shelving in all closets

Exceptional Designer Finishes
Selected for Everything From
Your Front Door To Your
Master Suite

ZIA ABBAS
416.666.4545
trustzia@gmail.com
for price & floor Plans





NORTH TORONTO

SHERWOOD PARK 1 CAR PARKING 2740 SQ. FT.















ROOFTOP TERRACE PLAN



# **KITCHEN**

### Standard Appliance Package:

- Counter depth stainless steel fridge and freezer
- 30" slide-in glass top electric range
- Stainless steel over-the-range microwave with built-in hood fan
- 24" stainless steel dishwasher

### Additional Standard Features:

- Quartz slab counter top
- Single lever pull-out faucet with modern edge undermount sink
- Integrated pantry and closet as per plan
- Custom crafted cabinetry with 3' upper cabinets
- Glass tile backsplash
- Under-counter lighting

# **BATHROOM**

#### Master Ensuite:

- Single or double vanities with integrated sinks, as per floor plan
- Shower enclosure with one rainwater shower head
- Stand-alone soaker tub
- Floating wall mounted mirror
- Ceiling light fixture
- Low-flow toilet

###