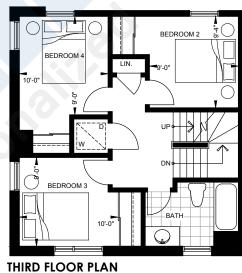

- 8' ceiling on ground level, 9' ceiling on main, and 8' ceiling on the 2nd and 3rd levels
- Smooth ceilings throughout
- Modern profile baseboards and casings
- Solid front entry door with glass insert
- USB receptacles in kitchen and bedrooms
- Front-loaded washer & dryer
- Standard light fixtures in principle rooms on main level
- Central vacuum rough-in
- "Smart" thermostat
- Wire rod shelving in all closets
- Finished Roof Top Terraces as per plan including electrical plug and hose bib

Exceptional Designer Finishes
Selected for Everything From
Your Front Door To Your
Master Suite

ZIA ABBAS
416.666.4545
trustzia@gmail.com
for price & floor Plans





NORTH TORONTO

SHERWOOD PARK MODIFIED



TOTAL INDOOR LIVING AREA - 2167 SQ. FT. | TOTAL OUTDOOR LIVING AREA - 84 SQ. FT.















Elev. 'A'



ROOF TOP TERRACE FLOOR PLAN Elev. 'A'



Elev. 'A'













**ROOF TOP TERRACE FLOOR PLAN** Elev. 'A'



Elev. 'A'

# **KITCHEN**

### Standard Appliance Package:

- Counter depth stainless steel fridge and freezer
- 30" slide-in glass top electric range
- Stainless steel over-the-range microwave with built-in hood fan
- 24" stainless steel dishwasher

### Additional Standard Features:

- Quartz slab counter top
- Single lever pull-out faucet with modern edge undermount sink
- Integrated pantry and closet as per plan
- Custom crafted cabinetry with 3' upper cabinets
- Glass tile backsplash
- Under-counter lighting

# **BATHROOM**

#### Master Ensuite:

- Single or double vanities with integrated sinks, as per floor plan
- Shower enclosure with one rainwater shower head
-