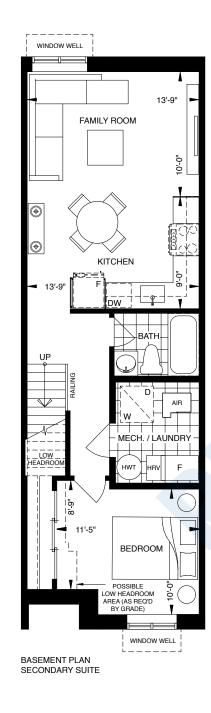

d levels (except in tiled areas - foyer/baths/laundry)
- Full oak staircase on ground, 2nd and 3rd level stairs stained to match flooring
- 8' ceiling in basement level, 9' ceiling on ground, and 8' ceiling on the 2nd and 3rd levels
- Smooth ceilings throughout
- Modern profile baseboards and casings
- Solid front entry door with glass insert
- USB receptacles in kitchen and bedrooms
- Front-loaded full size washer & dryer
- Standard light fixtures in principle rooms on main level
- Central vacuum rough-in
- "Smart" thermostat
- Wire rod shelving in all closets

Exceptional Designer Finishes
Selected for Everything From
Your Front Door To Your
Master Suite

ZIA ABBAS
416.666.4545
trustzia@gmail.com
for price & floor Plans





NORTH TORONTO

LAWRENCE PARK SECONDARY SUITE 2641 SQ. FT.















# PARKING CONDITIONS





# **KITCHEN**

## Standard Appliance Package:

- Counter depth stainless steel fridge and freezer
- 30" slide-in glass top electric range
- Stainless steel over-the-range microwave with built-in hood fan
- 24" stainless steel dishwasher

### Additional Standard Features:

- Quartz slab counter top
- Single lever pull-out faucet with modern edge undermount sink
- Integrated pantry as per plan
- Custom crafted cabinetry with 3' upper cabinets
- Glass tile backsplash
- Under-cabinet lighting

# **BATHROOM**

## Master Ensuite:

- Single or double vanity with integrated sink, as per floor plan
- Designer porcelain tile tub and shower enclosure
- Wall mounted mirror
- Ceiling light fixture
- Low-flow toilet

# Family Bathrooms:

- Vanity with integrated sink