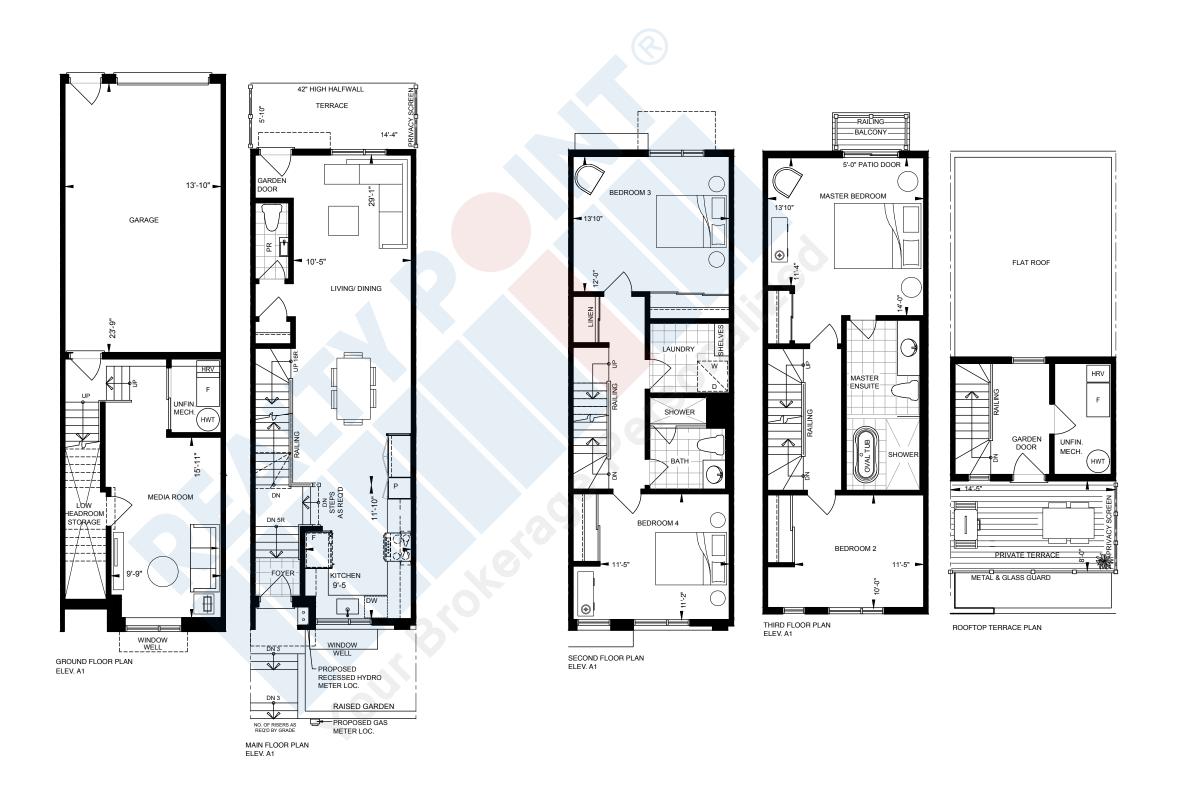

flooring
- 8' ceiling on ground level, 9' ceiling on main, and 8' ceiling on the 2nd and 3rd levels
- Smooth ceilings throughout
- Modern profile baseboards and casings
- Solid front entry door with glass insert
- USB receptacles in kitchen and bedrooms
- Front-loaded washer & dryer
- Standard light fixtures in principle rooms on main level
- Central vacuum rough-in
- "Smart" thermostat
- Wire rod shelving in all closets
- Finished Roof Top Terraces as per plan including electrical plug and hose bib

Exceptional Designer Finishes
Selected for Everything From
Your Front Door To Your
Master Suite

ZIA ABBAS
416.666.4545
trustzia@gmail.com
for price & floor Plans





NORTH TORONTO

SHERWOOD PARK MODIFIED



TOTAL INDOOR LIVING AREA - 2167 SQ. FT. | TOTAL OUTDOOR LIVING AREA - 84 SQ. FT.















Elev. 'A'



ROOF TOP TERRACE FLOOR PLAN Elev. 'A'



Elev. 'A'













**ROOF TOP TERRACE FLOOR PLAN** Elev. 'A'



Elev. 'A'

# **KITCHEN**

### Standard Appliance Package:

- Counter depth stainless steel fridge and freezer
- 30" slide-in glass top electric range
- Stainless steel over-the-range microwave with built-in hood fan
- 24" stainless steel dishwasher

### Additional Standard Features:

- Quartz slab counter top
- Single lever pull-out faucet with modern edge undermount sink
- Integrated pantry and closet as per plan
- Custom crafted cabinetry with 3' upper cabinets
- Glass tile backsplash
- Under-counter lighting

# **BATHROOM**

#### Master Ensuite:

- Single or double vanities with integrated sinks, as per floor plan
- Shower enclosure with one rainwater sho