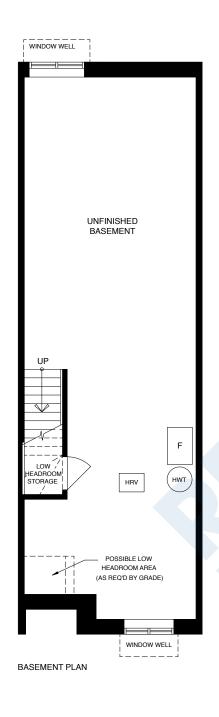

atures:

- Quartz slab counter top
- Kitchen faucet with sink
- Lower and upper cabinetry
- ceramic tile backsplash
- Stacked washer and dryer

#### **BATHROOM**

- Vanity with integrated sink
- Chrome fixtures
- Tub
- Wall mirrors
- Ceiling light fixture
- Low-flow toilet

### **FLOORING**

- Laminate flooring throughout except in bathroom and laundry
- Full oak staircase to secondary suite
- Tiled bathroom and laundry area
- Insulation added between the Secondary Suite and Main Floor to absorb noise and vibration

Exceptional Designer Finishes Selected for Everything From Your Front Door To Your Master Suite Call or email

ZIA ABBAS

416.666.4545

trustzia@gmail.com
for price & floor Plans





NORTH TORONTO

LAWRENCE PARK 2004 SQ. FT.



INDOOR LIVING AREA - 2004 SQ. FT. + REAR YARD











THIRD FLOOR PLAN





# PARKING CONDITIONS





# **KITCHEN**

## Standard Appliance Package:

- Counter depth stainless steel fridge and freezer
- 30" slide-in glass top electric range
- Stainless steel over-the-range microwave with built-in hood fan
- 24" stainless steel dishwasher

### Additional Standard Features:

- Quartz slab counter top
- Single lever pull-out faucet with modern edge undermount sink
- Integrated pantry as per plan
- Custom crafted cabinetry with 3' upper cabinets
- Glass tile backsplash
- Under-cabinet lighting

# **BATHROOM**

#### Master Ensuite:

- Single or double vanity with integrated sink, as per floor plan
- Designer porcelain tile tub and shower enclosure
- Wall mounted mirror
- Ceiling light fixture
- Low-flow toilet

#### Family Bathrooms:

- Van