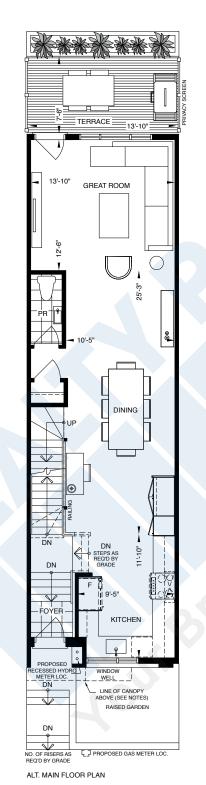

g on ground level, 9' ceiling on main, and 8' ceiling on the 2nd and 3rd levels
- Smooth ceilings throughout
- Modern profile baseboards and casings
- Solid front entry door with glass insert
- USB receptacles in kitchen and bedrooms
- Front-loaded washer & dryer
- Standard light fixtures in principle rooms on main level
- Central vacuum rough-in
- "Smart" thermostat
- Wire rod shelving in all closets
- Finished Roof Top Terraces as per plan including electrical plug and hose bib

Exceptional Designer Finishes
Selected for Everything From
Your Front Door To Your
Master Suite

ZIA ABBAS
416.666.4545
trustzia@gmail.com
for price & floor Plans





NORTH TORONTO

SHERWOOD PARK 2 CAR PARKING 2580 SQ. FT.



TOTAL INDOOR LIVING AREA - 2580 SQ. FT. | TOTAL OUTDOOR LIVING AREA 267 SQ. FT.

















# **KITCHEN**

### Standard Appliance Package:

- Counter depth stainless steel fridge and freezer
- 30" slide-in glass top electric range
- Stainless steel over-the-range microwave with built-in hood fan
- 24" stainless steel dishwasher

### Additional Standard Features:

- Quartz slab counter top
- Single lever pull-out faucet with modern edge undermount sink
- Integrated pantry and closet as per plan
- Custom crafted cabinetry with 3' upper cabinets
- Glass tile backsplash
- Under-counter lighting

# **BATHROOM**

#### Master Ensuite:

- Single or double vanities with integrated sinks, as per floor plan
- Shower enclosure with one rainwater shower head
- Stand-alone soaker tub
- Floating wall mounted mirror
- Ceiling light fixture
- Low-flow toilet

### Family Bathrooms:

- Va