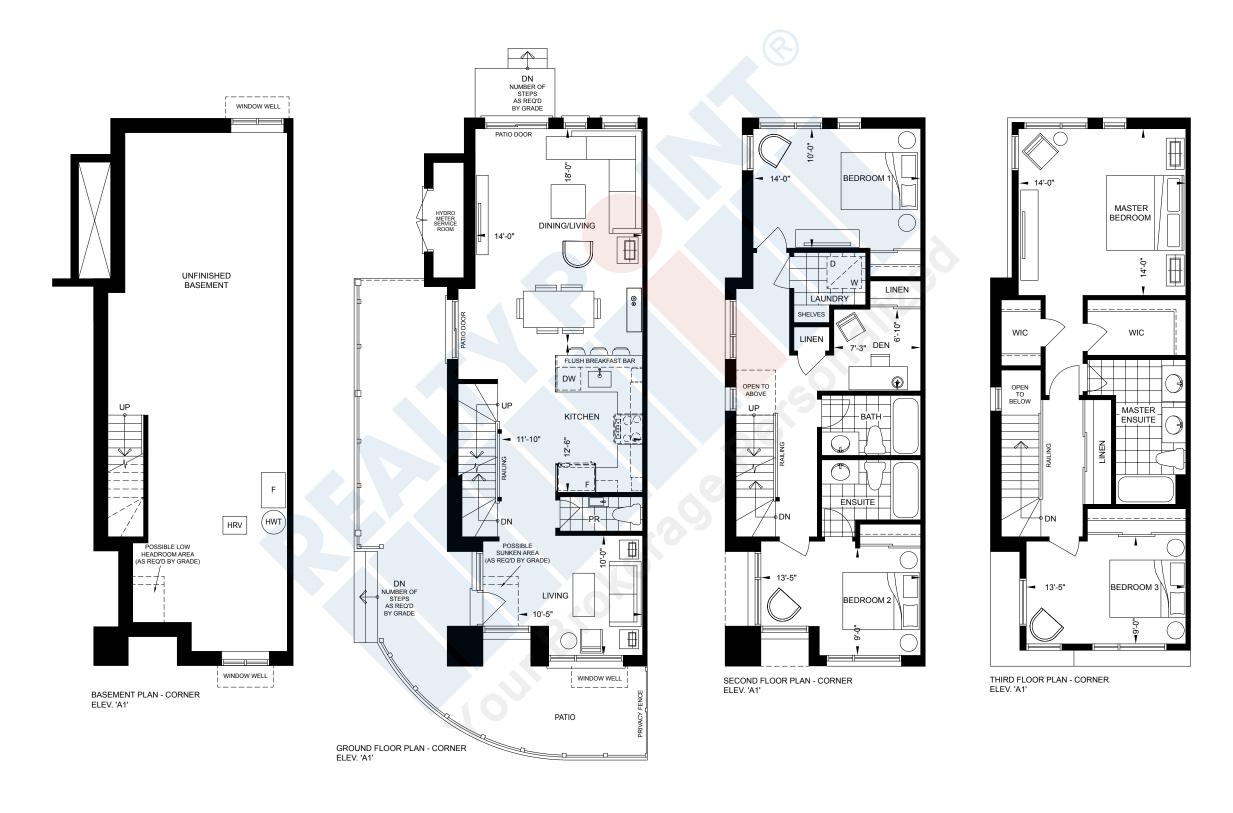

NORTH TORONTO

LAWRENCE PARK CORNER-END MODELS















# PARKING CONDITIONS





# **KITCHEN**

### Standard Appliance Package:

- Counter depth stainless steel fridge and freezer
- 30" slide-in glass top electric range
- Stainless steel over-the-range microwave with built-in hood fan
- 24" stainless steel dishwasher

### Additional Standard Features:

- Quartz slab counter top
- Single lever pull-out faucet with modern edge undermount sink
- Integrated pantry as per plan
- Custom crafted cabinetry with 3' upper cabinets
- Glass tile backsplash
- Under-cabinet lighting

# **BATHROOM**

#### Master Ensuite:

- Single or double vanity with integrated sink, as per floor plan
- Designer porcelain tile tub and shower enclosure
- Wall mounted mirror
- Ceiling light fixture
- Low-flow toilet

#### Family Bathrooms:

- Vanity with integrated