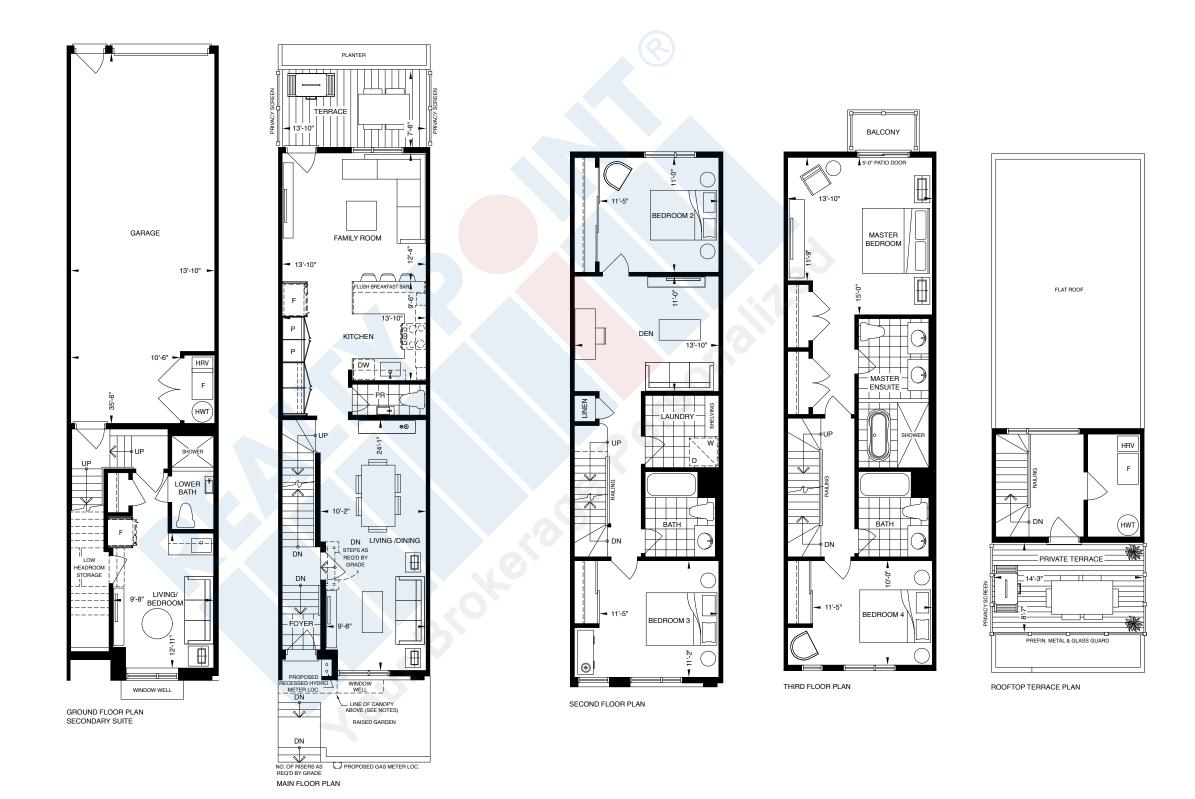

Exceptional Designer Finishes
Selected for Everything From
Your Front Door To Your
Master Suite

ZIA ABBAS
416.666.4545
trustzia@gmail.com
for price & floor Plans

NORTH TORONTO

LAWRENCE PARK SECONDARY SUITE 2641 SQ. FT.