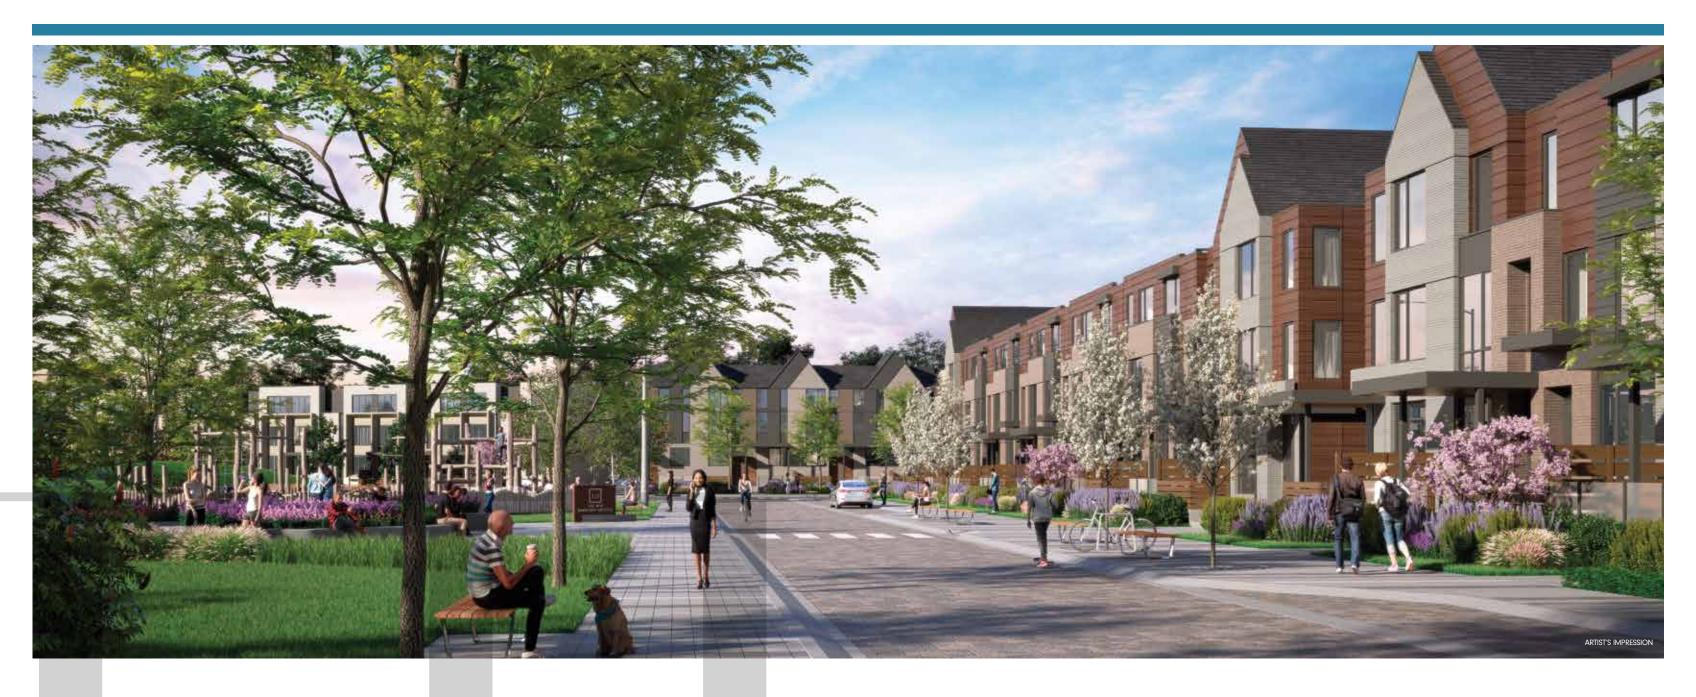

NORTH TORONTO

LAWRENCE PARK CORNER-END MODELS















# PARKING CONDITIONS





# **KITCHEN**

### Standard Appliance Package:

- Counter depth stainless steel fridge and freezer
- 30" slide-in glass top electric range
- Stainless steel over-the-range microwave with built-in hood fan
- 24" stainless steel dishwasher

### Additional Standard Features:

- Quartz slab counter top
- Single lever pull-out faucet with modern edge undermount sink
- Integrated pantry as per plan
- Custom crafted cabinetry with 3' upper cabinets
- Glass tile backsplash
- Under-cabinet lighting

# **BATHROOM**

#### Master Ensuite:

- Single or double vanity with integrated sink, as per floor plan
- Designer porcelain tile tub and shower enclosure
- Wall mounted mirror
- Ceiling light fixture
- Low-flow toilet

#### Family Bathrooms:

- Vanity with integr