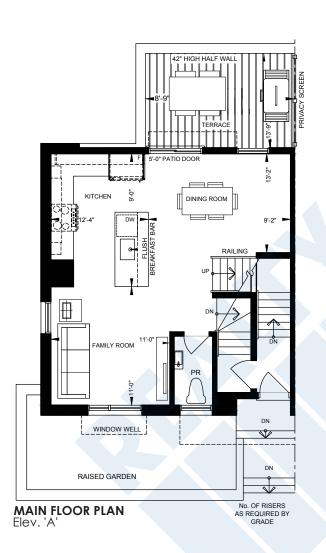

2nd and 3rd levels
- Smooth ceilings throughout
- Modern profile baseboards and casings
- Solid front entry door with glass insert
- USB receptacles in kitchen and bedrooms
- Front-loaded washer & dryer
- Standard light fixtures in principle rooms on main level
- Central vacuum rough-in
- "Smart" thermostat
- Wire rod shelving in all closets
- Finished Roof Top Terraces as per plan including electrical plug and hose bib

Exceptional Designer Finishes
Selected for Everything From
Your Front Door To Your
Master Suite

ZIA ABBAS
416.666.4545
trustzia@gmail.com
for price & floor Plans





NORTH TORONTO

SHERWOOD PARK MODIFIED



TOTAL INDOOR LIVING AREA - 2167 SQ. FT. | TOTAL OUTDOOR LIVING AREA - 84 SQ. FT.















Elev. 'A'



ROOF TOP TERRACE FLOOR PLAN Elev. 'A'



Elev. 'A'













**ROOF TOP TERRACE FLOOR PLAN** Elev. 'A'



Elev. 'A'

# **KITCHEN**

### Standard Appliance Package:

- Counter depth stainless steel fridge and freezer
- 30" slide-in glass top electric range
- Stainless steel over-the-range microwave with built-in hood fan
- 24" stainless steel dishwasher

### Additional Standard Features:

- Quartz slab counter top
- Single lever pull-out faucet with modern edge undermount sink
- Integrated pantry and closet as per plan
- Custom crafted cabinetry with 3' upper cabinets
- Glass tile backsplash
- Under-counter lighting

# **BATHROOM**

#### Master Ensuite:

- Single or double vanities with integrated sinks, as per floor plan
- Shower enclosure with one rainwater shower head
- Stand-alone soaker tub
- Floating wall mounted mirror
- Ceiling light