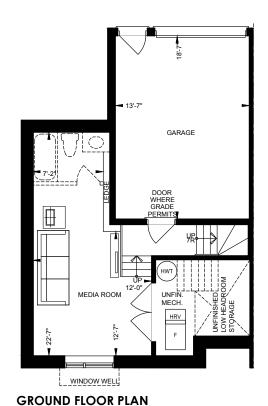

oring
- 8' ceiling on ground level, 9' ceiling on main, and 8' ceiling on the 2nd and 3rd levels
- Smooth ceilings throughout
- Modern profile baseboards and casings
- Solid front entry door with glass insert
- USB receptacles in kitchen and bedrooms
- Front-loaded washer & dryer
- Standard light fixtures in principle rooms on main level
- Central vacuum rough-in
- "Smart" thermostat
- Wire rod shelving in all closets
- Finished Roof Top Terraces as per plan including electrical plug and hose bib

Exceptional Designer Finishes
Selected for Everything From
Your Front Door To Your
Master Suite

ZIA ABBAS
416.666.4545
trustzia@gmail.com
for price & floor Plans





NORTH TORONTO

SHERWOOD PARK MODIFIED



TOTAL INDOOR LIVING AREA - 2167 SQ. FT. | TOTAL OUTDOOR LIVING AREA - 84 SQ. FT.















Elev. 'A'



ROOF TOP TERRACE FLOOR PLAN Elev. 'A'



Elev. 'A'













**ROOF TOP TERRACE FLOOR PLAN** Elev. 'A'



Elev. 'A'

# **KITCHEN**

### Standard Appliance Package:

- Counter depth stainless steel fridge and freezer
- 30" slide-in glass top electric range
- Stainless steel over-the-range microwave with built-in hood fan
- 24" stainless steel dishwasher

### Additional Standard Features:

- Quartz slab counter top
- Single lever pull-out faucet with modern edge undermount sink
- Integrated pantry and closet as per plan
- Custom crafted cabinetry with 3' upper cabinets
- Glass tile backsplash
- Under-counter lighting

# **BATHROOM**

#### Master Ensuite:

- Single or double vanities with integrated sinks, as per floor plan
- Shower enclosure with one rainwater shower